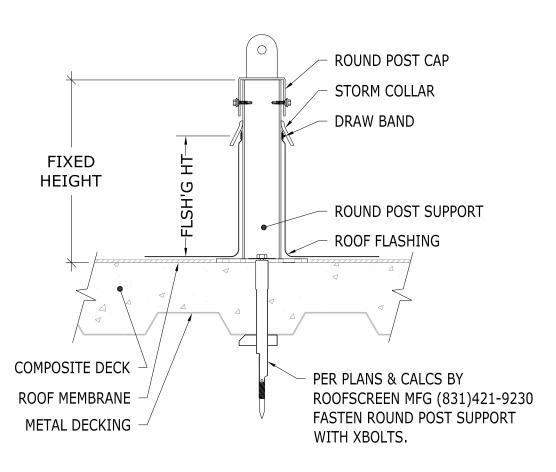

ROOFSCREEN MFG., INC. 347 CORAL STREET SANTA CRUZ, CA 95060 DRAWN BY:

PRINT DATE: 12/21/2023

SS

REV. DATE: 12/21/2023

SCALE: NTS

COMPOSITE (STRUCTURAL CONCRETE OVER METAL DECKING)

XBOLTS - NO INSULATION

ROOFSCREEN MFG., INC. 347 CORAL STREET SANTA CRUZ, CA 95060 DRAWN BY: