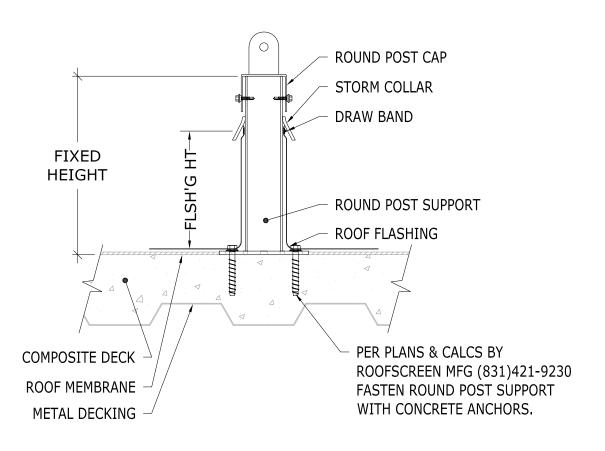

ROOFSCREEN MFG., INC. 347 CORAL STREET SANTA CRUZ, CA 95060 DRAWN BY:

PRINT DATE: 12/21/2023

SS

REV. DATE: 12/21/2023

SCALE: NTS

COMPOSITE (STRUCTURAL CONCRETE OVER METAL DECKING)
THROUGH-BOLTS - NO INSULATION