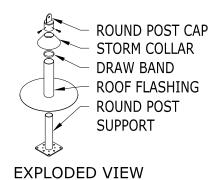

ROOFSCREEN MFG., INC. 347 CORAL STREET SANTA CRUZ, CA 95060 DRAWN BY:

PRINT DATE: 12/21/2023

SS

REV. DATE: 12/21/2023

SCALE: NTS

COMPOSITE (STRUCTURAL CONCRETE OVER METAL DECKING)
CONCRETE ANCHORS - NO INSULATION