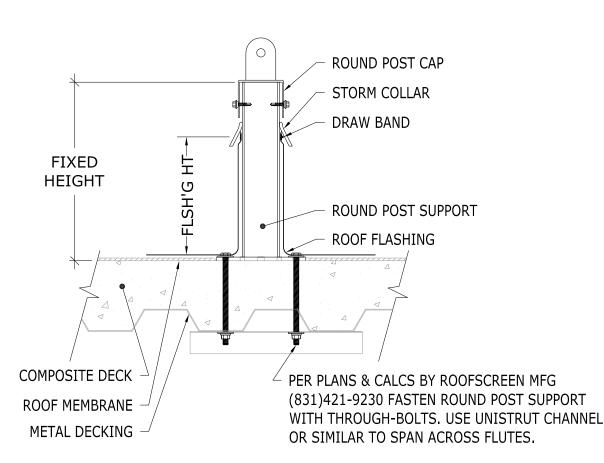

ROOFSCREEN MFG., INC. 347 CORAL STREET SANTA CRUZ, CA 95060 DRAWN BY:

PRINT DATE: 12/21/2023

SS

REV. DATE: 12/21/2023

SCALE: NTS

COMPOSITE (STRUCTURAL CONCRETE OVER METAL DECKING)
THROUGH-BOLTS - NO INSULATION