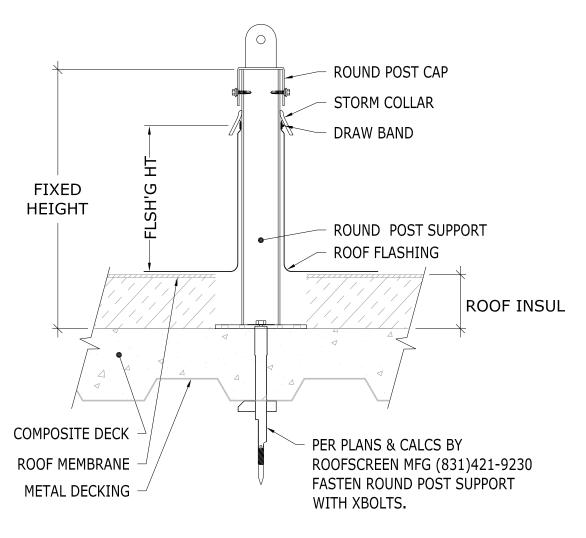

PRINT DATE: 12/21/2023

REV. DATE: 12/21/2023

SCALE: NTS

SS

**EXPLODED VIEW** 

COMPOSITE (STRUCTURAL CONCRETE OVER METAL DECKING)
XBOLTS - WITH INSULATION