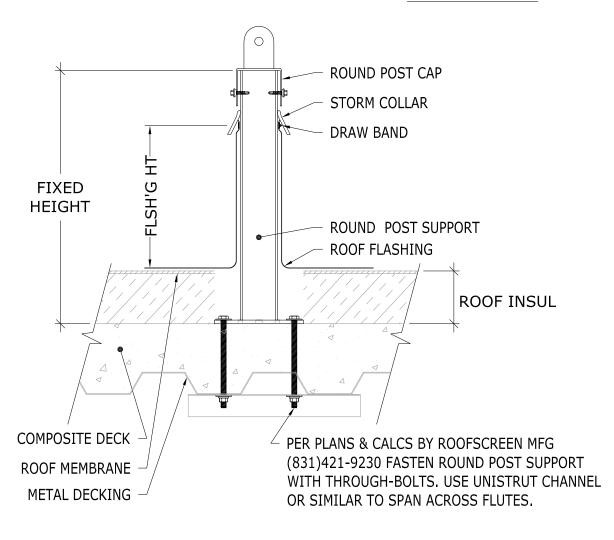

ROOFSCREEN MFG., INC. 347 CORAL STREET SANTA CRUZ, CA 95060 DRAWN BY:

PRINT DATE: 12/21/2023

SS

REV. DATE: 12/21/2023

SCALE: NTS

COMPOSITE (STRUCTURAL CONCRETE OVER METAL DECKING)
CONCRETE ANCHORS - WITH INSULATION