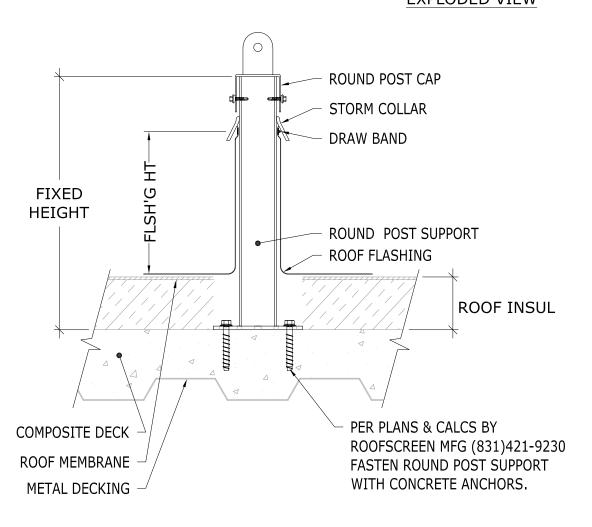

ROOFSCREEN MFG., INC. 347 CORAL STREET SANTA CRUZ, CA 95060 DRAWN BY:

PRINT DATE: 12/21/2023

SS

REV. DATE: 12/21/2023

SCALE: NTS

COMPOSITE (STRUCTURAL CONCRETE OVER METAL DECKING)
CONCRETE ANCHORS - WITH INSULATION