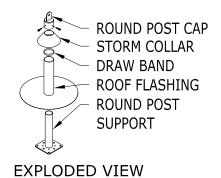

ROOFSCREEN MFG., INC. 347 CORAL STREET SANTA CRUZ, CA 95060 DRAWN BY:

PRINT DATE: 12/21/2023

SS

REV. DATE: 12/21/2023

SCALE: NTS

COMPOSITE (STRUCTURAL CONCRETE OVER METAL DECKING)
CONCRETE ANCHORS - NO INSULATION