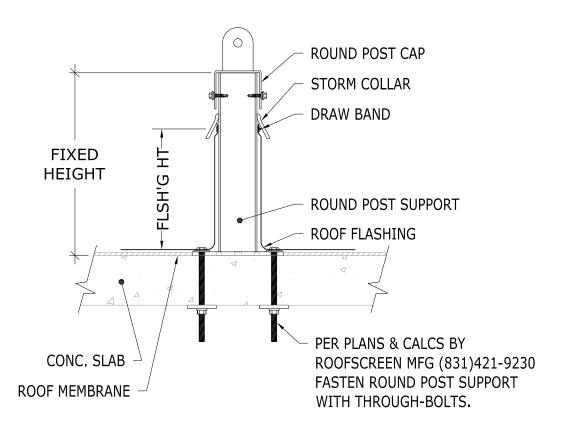

REV. DATE: 12/21/2023

SCALE: NTS

SS

**EXPLODED VIEW** 

STRUCTURAL CONCRETE
THROUGH-BOLTS - NO INSULATION

ROOFSCREEN MFG., INC. 347 CORAL STREET SANTA CRUZ, CA 95060 DRAWN BY:

PRINT DATE: 12/21/2023

SS