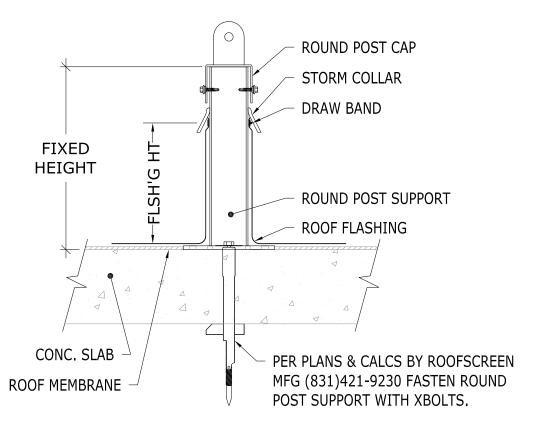

SS

**EXPLODED VIEW** 

STRUCTURAL CONCRETE XBOLTS - NO INSULATION

ROOFSCREEN MFG., INC. 347 CORAL STREET SANTA CRUZ, CA 95060 DRAWN BY:

PRINT DATE: 12/21/2023

REV. DATE: 12/21/2023

SCALE: NTS

SS