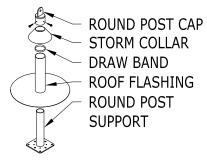

PRINT DATE: 12/21/2023

SS

REV. DATE: 12/21/2023

SCALE: NTS

**EXPLODED VIEW** 

STRUCTURAL CONCRETE
CONCRETE ANCHORS - WITH INSULATION

ROOFSCREEN MFG., INC. 347 CORAL STREET SANTA CRUZ, CA 95060 DRAWN BY:

PRINT DATE: 12/21/2023