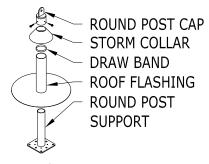

IEW** 



STRUCTURAL CONCRETE
CONCRETE ANCHORS - WITH INSULATION

ROOFSCREEN MFG., INC. 347 CORAL STREET SANTA CRUZ, CA 95060 DRAWN BY:

PRINT DATE: 12/21/2023

REV. DATE: 12/21/2023

SCALE: NTS



SS

**EXPLODED VIEW** 



STRUCTURAL CONCRETE
THROUGH-BOLTS - NO INSULATION

ROOFSCREEN MFG., INC. 347 CORAL STREET SANTA CRUZ, CA 95060 DRAWN BY:

PRINT DATE: 12/21/2023

SS

REV. DATE: 12/21/2023

SCALE: NTS







STRUCTURAL CONCRETE
THROUGH BOLTS - WITH INSULATION

ROOFSCREEN MFG., INC. 347 CORAL STREET SANTA CRUZ, CA 95060 DRAWN BY:

PRINT DATE: 12/21/2023

REV. DATE: 12/21/2023

SCALE: NTS



SS

**EXPLODED VIEW** 



STRUCTURAL CONCRETE XBOLTS - NO INSULATION

ROOFSCREEN MFG., INC. 347 CORAL STREET SANTA CRUZ, CA 95060 DRAWN BY:

PRINT DATE: 12/21/2023

REV. DATE: 12/21/2023

SCALE: NTS



SS

**EXPLODED VIEW** 



STRUCTURAL CONCRETE XBOLTS - WITH INSULATION