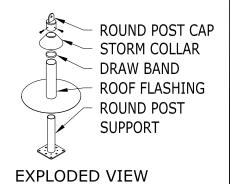

ROOFSCREEN MFG., INC. 347 CORAL STREET SANTA CRUZ, CA 95060 DRAWN BY:

PRINT DATE: 12/21/2023

REV. DATE: 12/21/2023

SCALE: NTS

SS

STRUCTURAL CONCRETE
CONCRETE ANCHORS - NO INSULATION

ROOFSCREEN MFG., INC. 347 CORAL STREET SANTA CRUZ, CA 95060 DRAWN BY: