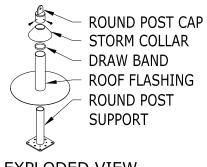

REV. DATE: 12/21/2023

SCALE: NTS

SS

**EXPLODED VIEW** 

STRUCTURAL CONCRETE
THROUGH-BOLTS - NO INSULATION

ROOFSCREEN MFG., INC. 347 CORAL STREET SANTA CRUZ, CA 95060 DRAWN BY:

PRINT DATE: 12/21/2023

SS