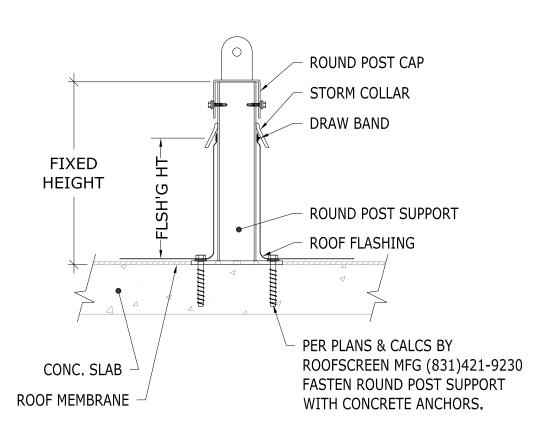

ROOFSCREEN MFG., INC. 347 CORAL STREET SANTA CRUZ, CA 95060 DRAWN BY:

PRINT DATE: 12/21/2023

REV. DATE: 12/21/2023

SCALE: NTS

SS

STRUCTURAL CONCRETE
CONCRETE ANCHORS - NO INSULATION

ROOFSCREEN MFG., INC. 347 CORAL STREET SANTA CRUZ, CA 95060 DRAWN BY: