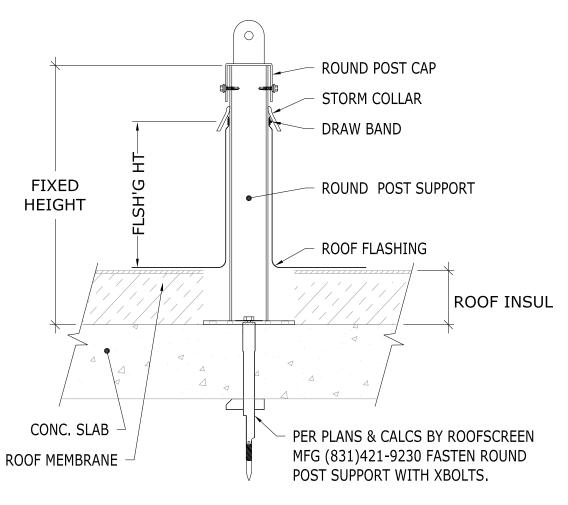

ETE
CONCRETE ANCHORS - WITH INSULATION

ROOFSCREEN MFG., INC. 347 CORAL STREET SANTA CRUZ, CA 95060 DRAWN BY:

PRINT DATE: 12/21/2023

REV. DATE: 12/21/2023

SCALE: NTS



SS

**EXPLODED VIEW** 



STRUCTURAL CONCRETE
THROUGH-BOLTS - NO INSULATION

ROOFSCREEN MFG., INC. 347 CORAL STREET SANTA CRUZ, CA 95060 DRAWN BY:

PRINT DATE: 12/21/2023

SS

REV. DATE: 12/21/2023

SCALE: NTS







STRUCTURAL CONCRETE
THROUGH BOLTS - WITH INSULATION

ROOFSCREEN MFG., INC. 347 CORAL STREET SANTA CRUZ, CA 95060 DRAWN BY:

PRINT DATE: 12/21/2023

REV. DATE: 12/21/2023

SCALE: NTS



SS

**EXPLODED VIEW** 



STRUCTURAL CONCRETE XBOLTS - NO INSULATION

ROOFSCREEN MFG., INC. 347 CORAL STREET SANTA CRUZ, CA 95060 DRAWN BY:

PRINT DATE: 12/21/2023

REV. DATE: 12/21/2023

SCALE: NTS



SS

**EXPLODED VIEW** 



STRUCTURAL CONCRETE XBOLTS - WITH INSULATION