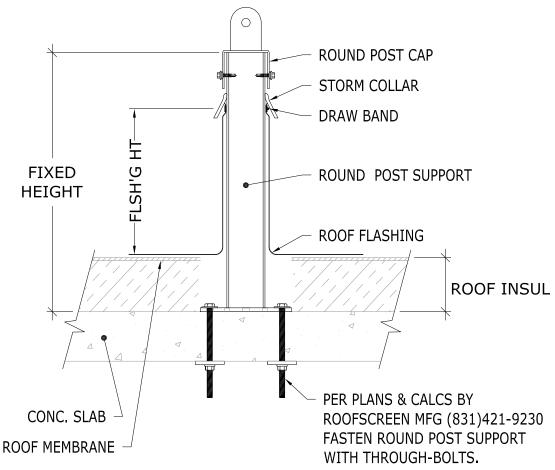

REV. DATE: 12/21/2023

SCALE: NTS

STRUCTURAL CONCRETE
THROUGH BOLTS - WITH INSULATION

ROOFSCREEN MFG., INC. 347 CORAL STREET SANTA CRUZ, CA 95060 DRAWN BY:

PRINT DATE: 12/21/2023

REV. DATE: 12/21/2023

SCALE: NTS