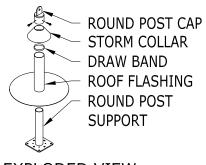

REV. DATE: 12/21/2023

SCALE: NTS

SS

**EXPLODED VIEW** 

STRUCTURAL CONCRETE
THROUGH-BOLTS - NO INSULATION

ROOFSCREEN MFG., INC. 347 CORAL STREET SANTA CRUZ, CA 95060 DRAWN BY:

PRINT DATE: 12/21/2023

SS