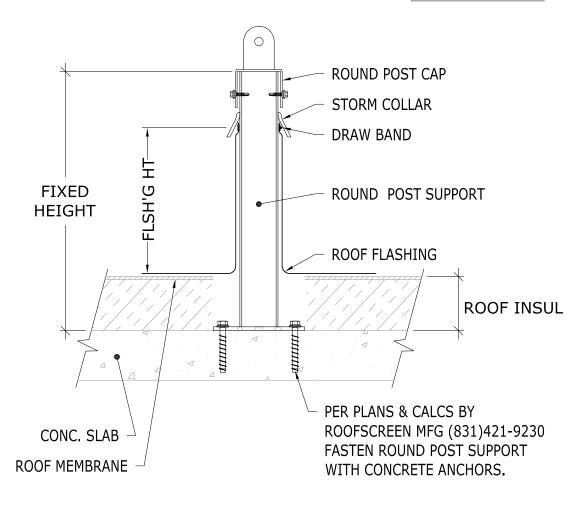

PRINT DATE: 12/21/2023

SS

REV. DATE: 12/21/2023

SCALE: NTS

**EXPLODED VIEW** 

STRUCTURAL CONCRETE
CONCRETE ANCHORS - WITH INSULATION

ROOFSCREEN MFG., INC. 347 CORAL STREET SANTA CRUZ, CA 95060 DRAWN BY:

PRINT DATE: 12/21/2023