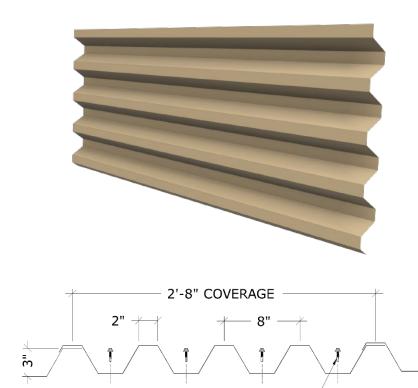

## 3" Deep Rib Panel

This panel is the best choice for horizontal applications with high wind pressures. The 3" deep profile gives it a greater spanning capability than any other panel.

- Material: 24ga steel standard. Other gauges may be available.
- Length: Up to 30'. Extra charges may apply for lengths shorter than 5'.
- Attachment: Exposed fasteners, color matched to panel.
- Finish: Factory applied 70% PVDF.
- Colors: Choose from standard color chart.
- Warranty: 20 years.
- Installation: Vertical or horizontal.