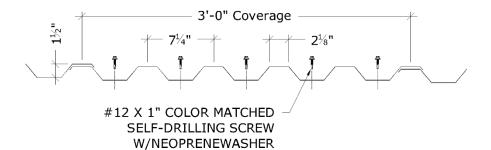

## 7.2 Rib Panel

Due to its 1 ½" deep profile, the 7.2 Rib Panel has excellent spanning capabilities, making it an economical choice with a high strength to cost ratio.

- Material: 24ga steel standard, other gauges may be available.
- Length: Up to 30'. Extra charges may apply for lengths shorter than 4'.
- Attachment: Exposed fasteners, color matched to panel.
- Finish: Factory applied 70% PVDF.
- Colors: Choose from standard color chart.
- Warranty: 20 years.
- Installation: Orient vertically or horizontally. Color matched exposed fasteners.