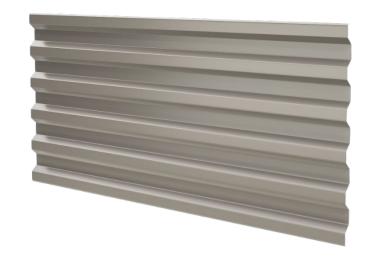

## 7.2 Rib Panel

Due to its 1 ½" deep profile, the 7.2 Rib Panel has excellent spanning capabilities, making it an economical choice with a high strength to cost ratio.

- Material: 24ga steel standard, other gauges may be available.
- Length: Up to 30'. Extra charges may apply for lengths shorter than 4'.
- Attachment: Exposed fasteners, color matched to panel.
- Finish: Factory applied 70% PVDF.
- Colors: Choose from standard color chart.
- Warranty: 20 years.
- Installation: Orient vertically or horizontally. Color matched exposed fasteners.