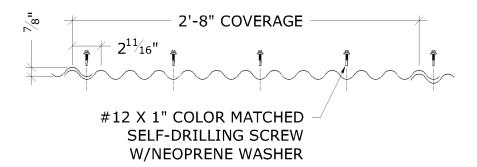

- Material: 24ga steel standard. Other gauges may be available.
- Length: Up to 30'. Extra charges may apply for lengths shorter than 4'.
- Attachment: Exposed fasteners, color matched to panel.
- Finish: Factory applied 70% PVDF.
- Colors: Choose from standard color chart.
- Warranty: 20 years.
- Installation: Orient vertically or horizontally. Color matched exposed fasteners.