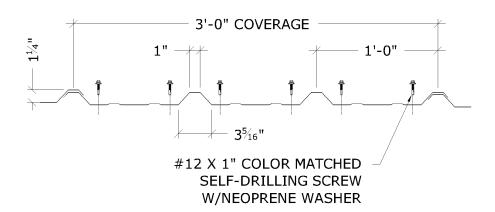

- Material: 24ga steel standard. Other gauges may be available.
- Length: Up to 30'. Extra charges may apply for lengths shorter than 4'.
- Attachment: Exposed fasteners, color matched to panel.
- Finish: Factory applied 70% PVDF.
- Colors: Choose from standard color chart.
- Warranty: 20 years.
- Installation: Orient vertically or horizontally. Color matched exposed fasteners.