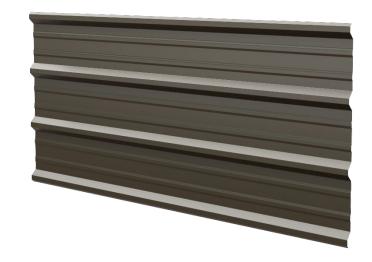

## **R Panel**

Due to its shallow profile, the R Panel has limited spanning capabilities, but is an excellent and economical choice for horizontal and vertical applications where the supports are closer together.

- Material: 24ga steel standard. Other gauges may be available.
- Length: Up to 30'. Extra charges may apply for lengths shorter than 4'.
- Attachment: Exposed fasteners, color matched to panel.
- Finish: Factory applied 70% PVDF.
- Colors: Choose from standard color chart.
- Warranty: 20 years.
- Installation: Orient vertically or horizontally. Color matched exposed fasteners.