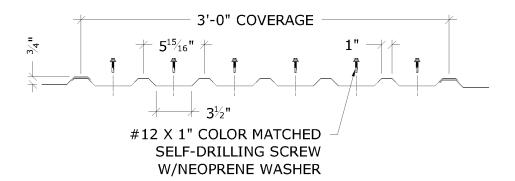

- Material: 24ga steel standard. Other gauges may be available.
- Length: Up to 30'. Extra charges may apply for lengths shorter than 4'.
- Attachment: Exposed fasteners, color matched to panel.
- Finish: Factory applied 70% PVDF.
- Colors: Choose from standard color chart.
- Warranty: 20 years.
- Installation: Orient vertically or horizontally. Color matched exposed fasteners.