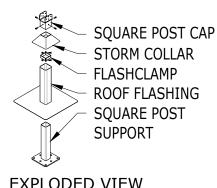

# **IRoofScreer**

ROOFSCREEN MFG., INC. 347 CORAL STREET SANTA CRUZ, CA 95060

**DRAWN BY:** 

PRINT DATE: 01/27/2023

SS

REV. DATE: 01/27/2023

SCALE: **NTS** 

EXPLODED VIEW