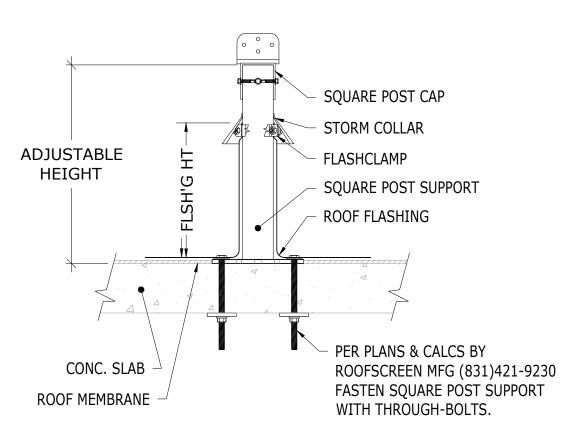

# RoofScree

ROOFSCREEN MFG., INC. 347 CORAL STREET SANTA CRUZ, CA 95060

**DRAWN BY:** 

PRINT DATE: 01/27/2023

SS

REV. DATE: 01/27/2023

SCALE: **NTS** 

STRUCTURAL CONCRETE THROUGH BOLTS - WITH INSULATION