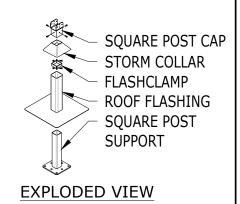

ROOFSCREEN MFG., INC. 347 CORAL STREET SANTA CRUZ, CA 95060 DRAWN BY:

PRINT DATE: 01/27/2023

SS

REV. DATE: 01/27/2023

SCALE: NTS

STRUCTURAL CONCRETE
CONCRETE ANCHORS - WITH INSULATION

ROOFSCREEN MFG., INC. 347 CORAL STREET SANTA CRUZ, CA 95060 DRAWN BY: