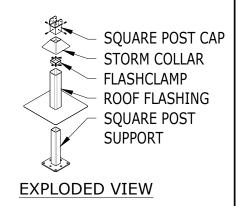

# **IRoofScreer**

ROOFSCREEN MFG., INC. 347 CORAL STREET SANTA CRUZ, CA 95060

**DRAWN BY:** 

PRINT DATE: 01/27/2023

SS

REV. DATE: 01/27/2023

SCALE: **NTS** 

EXPLODED VIEW