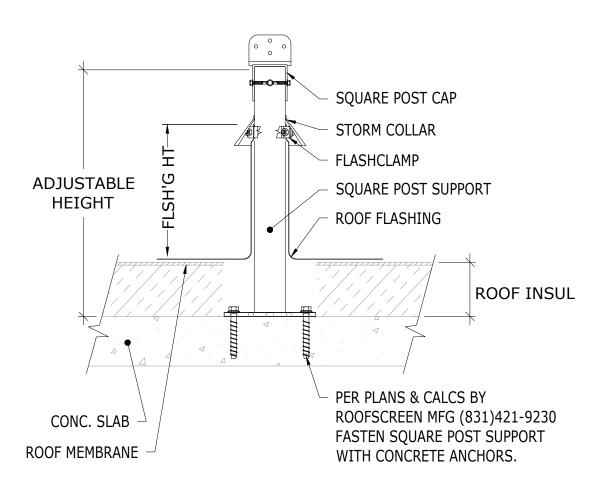

ROOFSCREEN MFG., INC. 347 CORAL STREET SANTA CRUZ, CA 95060 DRAWN BY:

PRINT DATE: 01/27/2023

SS

REV. DATE: 01/27/2023

SCALE: NTS

STRUCTURAL CONCRETE
CONCRETE ANCHORS - WITH INSULATION

ROOFSCREEN MFG., INC. 347 CORAL STREET SANTA CRUZ, CA 95060 DRAWN BY: