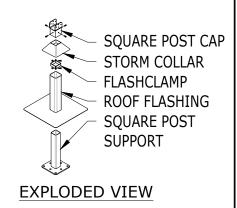

# **IRoofScreer**

ROOFSCREEN MFG., INC. 347 CORAL STREET SANTA CRUZ, CA 95060

**DRAWN BY:** 

PRINT DATE: 01/27/2023

SS

REV. DATE: 01/27/2023

SCALE: **NTS** 

EXPLODED VIEW