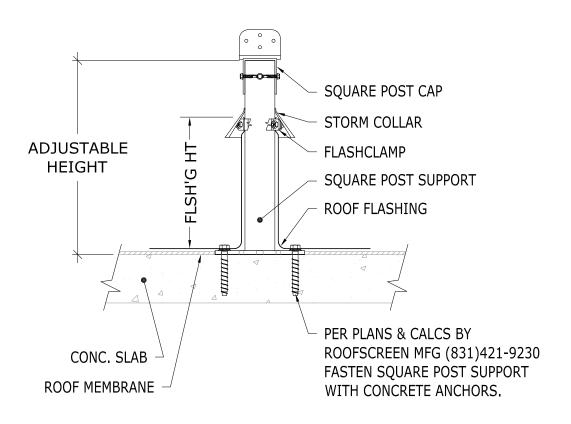

# **IRoofScreer**

ROOFSCREEN MFG., INC. 347 CORAL STREET SANTA CRUZ, CA 95060

**DRAWN BY:** 

PRINT DATE: 01/27/2023

SS

REV. DATE: 01/27/2023

SCALE: **NTS** 

EXPLODED VIEW