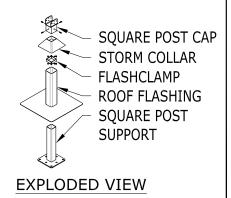

# **IRoofScreer**

ROOFSCREEN MFG., INC. 347 CORAL STREET SANTA CRUZ, CA 95060

**DRAWN BY:** 

PRINT DATE: 01/27/2023

SS

REV. DATE: 01/27/2023

SCALE: **NTS** 

EXPLODED VIEW