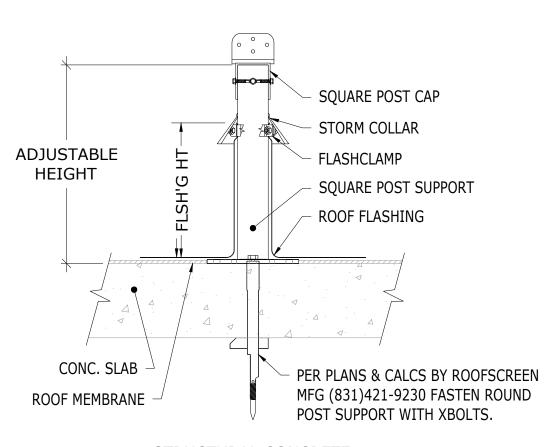

STRUCTURAL CONCRETE
CONCRETE ANCHORS - WITH INSULATION

ROOFSCREEN MFG., INC. 347 CORAL STREET SANTA CRUZ, CA 95060 DRAWN BY:

PRINT DATE: 01/27/2023

SS

REV. DATE: 01/27/2023

SCALE: NTS





STRUCTURAL CONCRETE CONCRETE ANCHORS - NO INSULATION

ROOFSCREEN MFG., INC. 347 CORAL STREET SANTA CRUZ, CA 95060 **DRAWN BY:** 

PRINT DATE: 01/27/2023

SS

REV. DATE: 01/27/2023

SCALE: NTS





STRUCTURAL CONCRETE
THROUGH-BOLTS - NO INSULATION

# RoofScree

ROOFSCREEN MFG., INC. 347 CORAL STREET SANTA CRUZ, CA 95060

**DRAWN BY:** 

PRINT DATE: 01/27/2023

SS

REV. DATE: 01/27/2023

SCALE: **NTS** 







STRUCTURAL CONCRETE THROUGH BOLTS - WITH INSULATION

ROOFSCREEN MFG., INC. 347 CORAL STREET SANTA CRUZ, CA 95060 DRAWN BY:

PRINT DATE: 01/27/2023

SS

REV. DATE: 01/27/2023

SCALE: NTS





STRUCTURAL CONCRETE XBOLTS - NO INSULATION

# **IRoofScreer**

ROOFSCREEN MFG., INC. 347 CORAL STREET SANTA CRUZ, CA 95060

**DRAWN BY:** 

PRINT DATE: 01/27/2023

SS

REV. DATE: 01/27/2023

SCALE: **NTS** 



EXPLODED VIEW



STRUCTURAL CONCRETE **XBOLTS - WITH INSULATION**