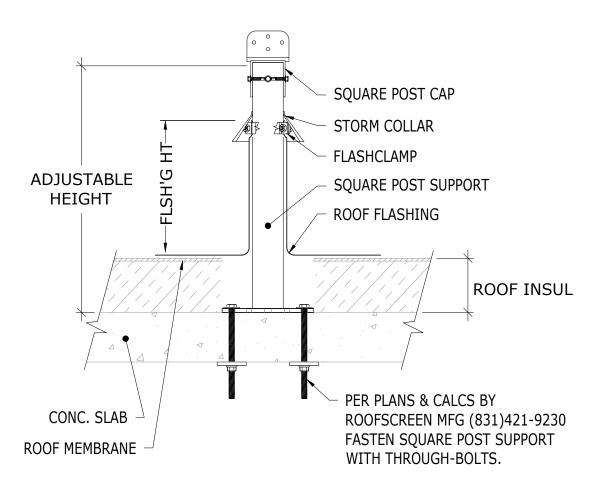

# RoofScree

ROOFSCREEN MFG., INC. 347 CORAL STREET SANTA CRUZ, CA 95060

**DRAWN BY:** 

PRINT DATE: 01/27/2023

SS

REV. DATE: 01/27/2023

SCALE: **NTS** 

STRUCTURAL CONCRETE THROUGH BOLTS - WITH INSULATION