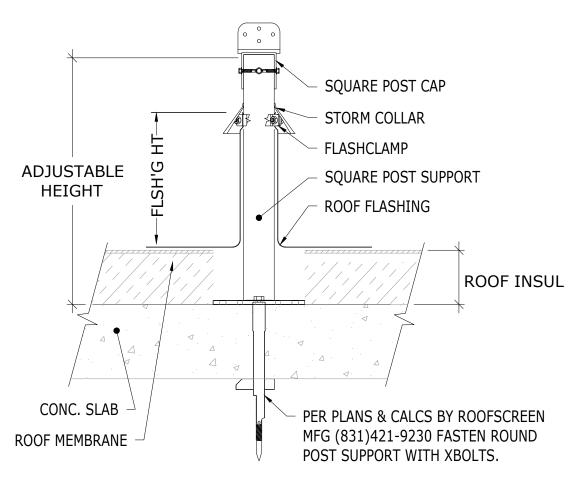

# **IRoofScreer**

ROOFSCREEN MFG., INC. 347 CORAL STREET SANTA CRUZ, CA 95060

**DRAWN BY:** 

PRINT DATE: 01/27/2023

SS

REV. DATE: 01/27/2023

SCALE: **NTS** 

EXPLODED VIEW

STRUCTURAL CONCRETE **XBOLTS - WITH INSULATION**