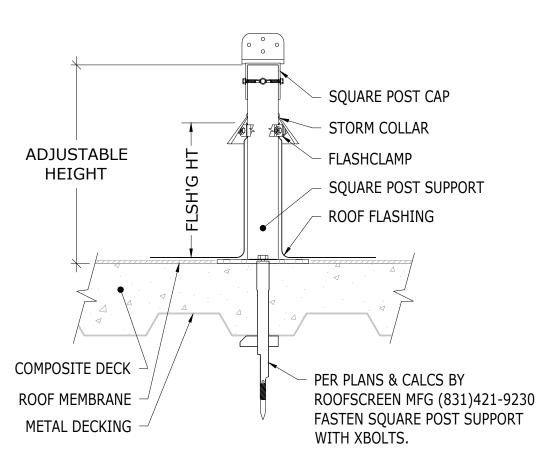

ROOFSCREEN MFG., INC. 347 CORAL STREET SANTA CRUZ, CA 95060 **DRAWN BY:** 

PRINT DATE: 01/27/2023

REV. DATE: 01/27/2023

SCALE: NTS

SS

COMPOSITE (STRUCTURAL CONCRETE OVER METAL DECKING)
XBOLTS - NO INSULATION