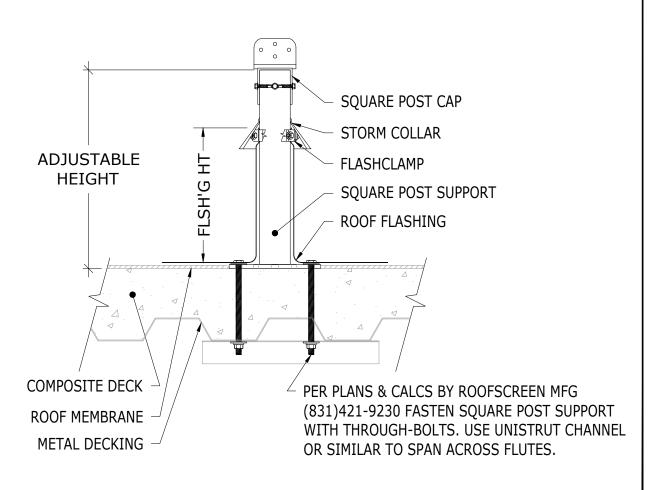

ROOFSCREEN MFG., INC. 347 CORAL STREET SANTA CRUZ, CA 95060 DRAWN BY:

PRINT DATE: 01/27/2023

SS

REV. DATE: 01/27/2023

SCALE: NTS

COMPOSITE (STRUCTURAL CONCRETE OVER METAL DECKING)
THROUGH-BOLTS - NO INSULATION