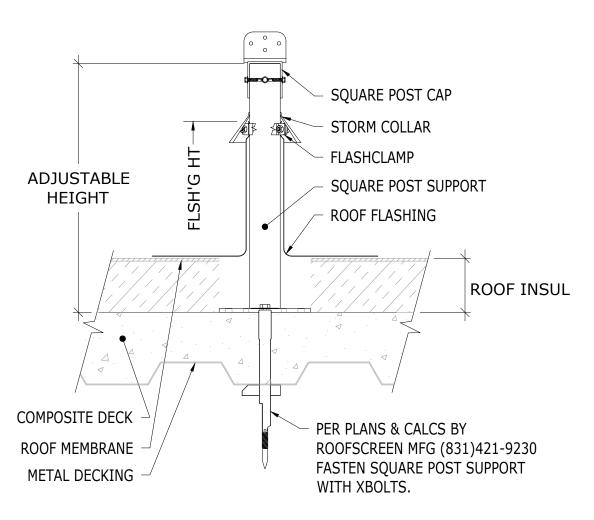

ROOFSCREEN MFG., INC. 347 CORAL STREET SANTA CRUZ, CA 95060 **DRAWN BY:** 

PRINT DATE: 01/27/2023

SS

REV. DATE: 01/27/2023

SCALE: NTS

COMPOSITE (STRUCTURAL CONCRETE OVER METAL DECKING)
XBOLTS - WITH INSULATION