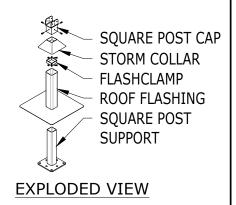

ROOFSCREEN MFG., INC. 347 CORAL STREET SANTA CRUZ, CA 95060 **DRAWN BY:** 

PRINT DATE: 01/27/2023

REV. DATE: 01/27/2023

SCALE: NTS

SS

COMPOSITE (STRUCTURAL CONCRETE OVER METAL DECKING)
XBOLTS - NO INSULATION