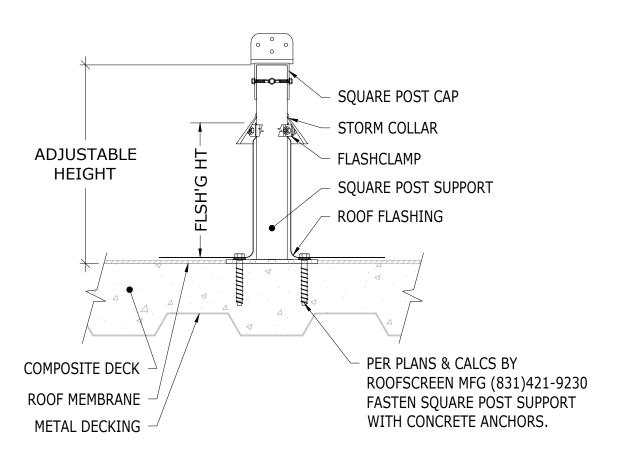

ROOFSCREEN MFG., INC. 347 CORAL STREET SANTA CRUZ, CA 95060 DRAWN BY:

PRINT DATE: 01/27/2023

SS

REV. DATE: 01/27/2023

SCALE: NTS

COMPOSITE (STRUCTURAL CONCRETE OVER METAL DECKING)
CONCRETE ANCHORS - NO INSULATION