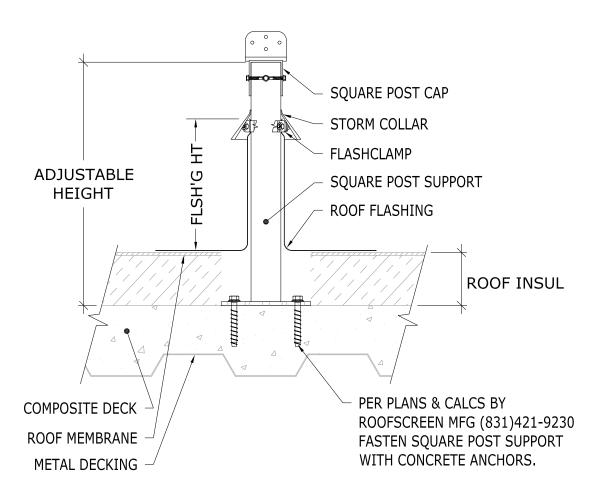

ROOFSCREEN MFG., INC. 347 CORAL STREET SANTA CRUZ, CA 95060 DRAWN BY: SS

PRINT DATE: 01/27/2023

REV. DATE: 01/27/2023

SCALE: NTS

COMPOSITE (STRUCTURAL CONCRETE OVER METAL DECKING)
CONCRETE ANCHORS - WITH INSULATION