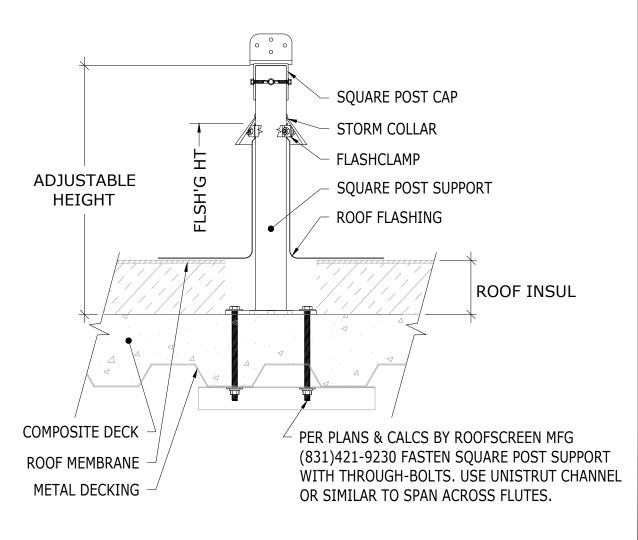

ROOFSCREEN MFG., INC. 347 CORAL STREET SANTA CRUZ, CA 95060 DRAWN BY:

PRINT DATE: 01/27/2023

SS

REV. DATE: 01/27/2023

SCALE: NTS

COMPOSITE (STRUCTURAL CONCRETE OVER METAL DECKING)
THROUGH-BOLTS - WITH INSULATION