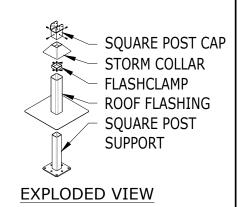

ROOFSCREEN MFG., INC. 347 CORAL STREET SANTA CRUZ, CA 95060 **DRAWN BY:** 

PRINT DATE: 01/27/2023

SS

REV. DATE: 01/27/2023

SCALE: NTS

COMPOSITE (STRUCTURAL CONCRETE OVER METAL DECKING)
XBOLTS - WITH INSULATION