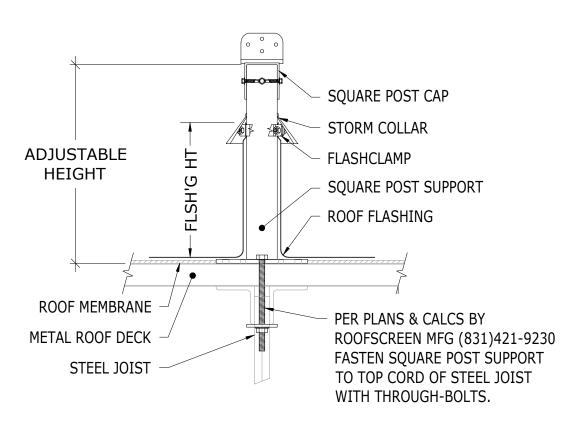

## ■ RoofScreen

ROOFSCREEN MFG., INC. 347 CORAL STREET SANTA CRUZ, CA 95060 **DRAWN BY:** 

PRINT DATE: 01/27/2023

SS

REV. DATE: 01/27/2023

SCALE: NTS

METAL DECKING OVER OPEN WEB STEEL JOIST THROUGH-BOLT ATTACH - NO INSULATION