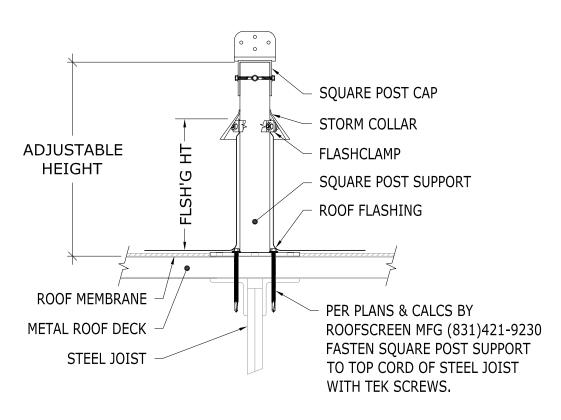

## **■**RoofScreen

ROOFSCREEN MFG., INC. 347 CORAL STREET SANTA CRUZ, CA 95060 DRAWN BY: SS

PRINT DATE: 01/27/2023

REV. DATE: 01/27/2023

SCALE: NTS

METAL DECKING OVER OPEN WEB STEEL JOIST TEK SCREW ATTACH - NO INSULATION