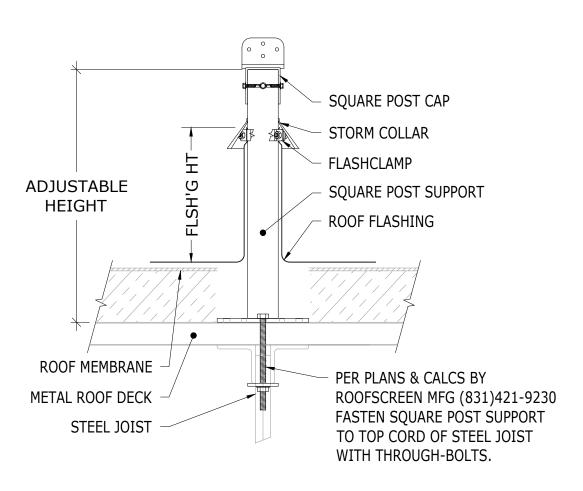

## **■** RoofScreen

ROOFSCREEN MFG., INC. 347 CORAL STREET SANTA CRUZ, CA 95060 **DRAWN BY:** 

PRINT DATE: 01/27/2023

SS

REV. DATE: 01/27/2023

SCALE: NTS

METAL DECKING OVER OPEN WEB STEEL JOIST THROUGH-BOLT SCREW ATTACH - WITH INSULATION