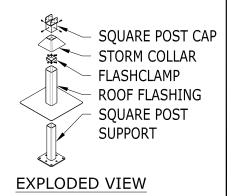

## **■**RoofScreen

ROOFSCREEN MFG., INC. 347 CORAL STREET SANTA CRUZ, CA 95060 DRAWN BY: SS

PRINT DATE: 01/27/2023

REV. DATE: 01/27/2023

SCALE: NTS

METAL DECKING OVER OPEN WEB STEEL JOIST TEK SCREW ATTACH - NO INSULATION