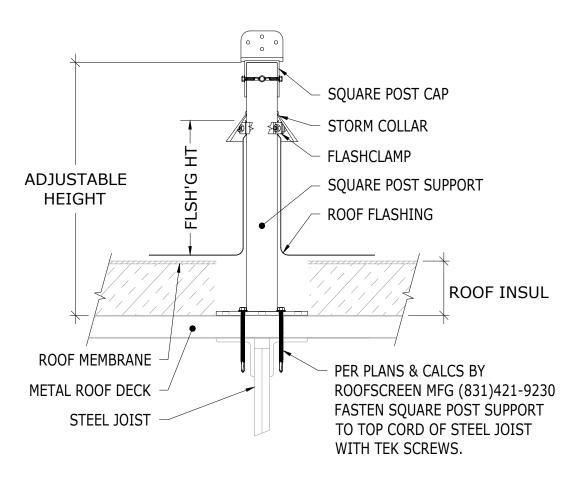

## **■** RoofScreen

ROOFSCREEN MFG., INC. 347 CORAL STREET SANTA CRUZ, CA 95060 **DRAWN BY:** 

PRINT DATE: 01/27/2023

REV. DATE: 01/27/2023

SCALE: NTS

SS

METAL DECKING OVER OPEN WEB STEEL JOIST TEK SCREW ATTACH - WITH INSULATION