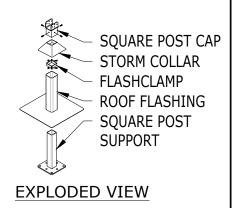

## **■**RoofScreen

ROOFSCREEN MFG., INC. 347 CORAL STREET SANTA CRUZ, CA 95060 DRAWN BY: SS

PRINT DATE: 01/27/2023

REV. DATE: 01/27/2023

SCALE: NTS

METAL DECKING OVER OPEN WEB STEEL JOIST TEK SCREW ATTACH - NO INSULATION