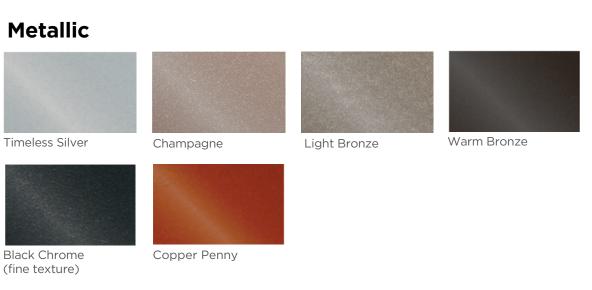

#### IFS ARCHITECTURAL METALLICS

Classic Platinum FRSL 96595 SRSS 95565

Champagne FRSL 96596 SRSL 95566

Pewter FRSL 96597 SRSL 95567

Light Bronze FRSL 96599 SRSL 95569

Cosmic Gray FRSL 96598 SRSL 95568

Copper Penny FRML 90502 SRML 99043

Stormy Silver FRML 90488 SRML 90489

Gold Nugget FRSL 95571 SRSS 90464

Industrial Bronze FRML 90480 SRML 90482

Fine Texture Black Chrome FRML 90501 SRML 90503

Warm Bronze FRML 90494 SRML 90499

Sunlit Silver FRML 90484 SRML 90487

Timeless Silver FRML 90492 SRML 90493