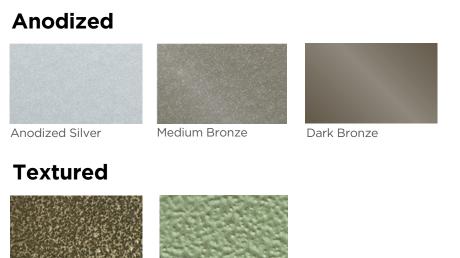

### IFS ARCHITECTURAL ANODICS

Anodized Silver FRSL 94542 SRMS 95339

Silver Sparkle FRSS 93652 SRSL 95572

Dark Bronze FRSL 95578 SRSL 95575

Matte Platinum FRML 95458 SRSM 95573

Medium Bronze FRSL 95579 SRSL 95576

Steel Blue FRSL 95577 SRSL 95574