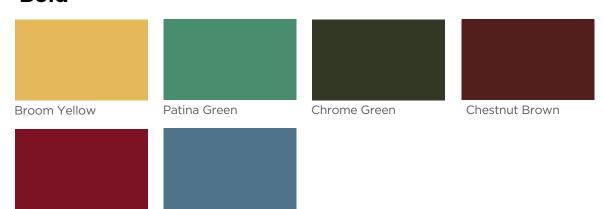

# **Standard**



# **Bold**

Brown Red







Military Light Blue



Tarnished Copper Patina



# **Additional Colors and Custom Color Matching Service**

This color chart showcases a selection of our most popular colors. However, we offer a wide variety of additional colors across the color spectrum, including textured and metallic options.

We also provide custom color matching.

Contact us for more information and additional color offerings!

# **Super Durable Polyester AAMA 2604**

AAMA 2604 Super Durable Polyester Powder Coating is a high-performance coating that provides exceptional durability, color retention, and weather resistance for exterior applications. Ideal for architectural and industrial uses, it offers superior protection against fading, chalking, and corrosion.

#### **Key Features:**

Resists fading, chalking