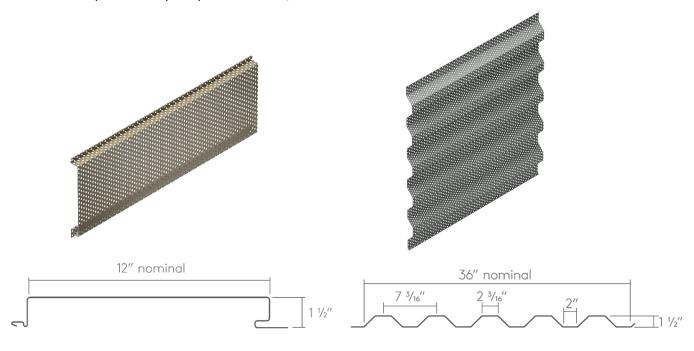

- Standard Perforation Patterns:
  - 10% Open area 1/8" hole @ 3/8" stagger
  - 23% Open area 1/8" hole @ 1/4" stagger
  - 40% Open area 1/8" hole @ 3/16" stagger
- Ribbed and Flush panel profiles are available (see below)
- Material: 0.40 aluminum (other gauges available on request)
- Length: Up to 30'. Extra charges may apply for lengths shorter than 4'
- Attachment: Exposed fasteners
- Finish: PVDF (70% polyvinylidene)
- Colors: Choose from the Perforated Panel Color Chart
- Warranty: 20-year limited
- Installation: Orient vertically or horizontally

Additional hole patterns and panel profiles available, contact RoofScreen for more information.

Flush Panel Profile

Ribbed Panel Profile